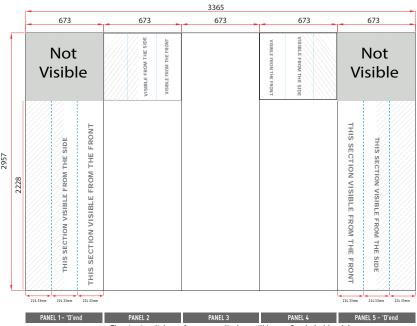

Total Artwork size: 3365mm (W) x 2957mm (H)

Artwork size 25%: 841.25mm (W) x 739.25mm (H)

Front panels = 673mm / **168.25mm (25%)** | 'D' End panel = 673mm / **168.25mm (25%)** 

For text, images or logos on the 'D' end panels, please position items in accordance with the diagram. Place in the front or side section of the 'D' end, avoiding the grey chevron area.