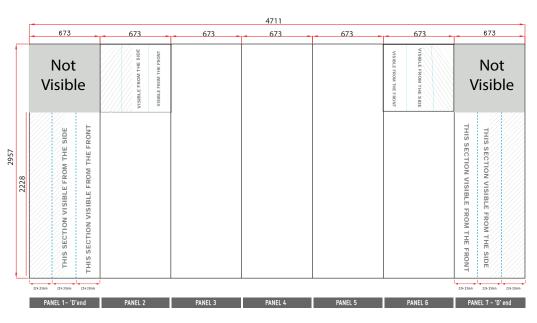

Total Artwork size: 4711mm (W) x 2957mm (H)

Artwork size 25%: 1177.75mm (W) x 739.25mm (H)

Front panels = 673mm / **168.25mm (25%)** | 'D' End panel = 673mm / **168.25mm (25%)** 

For text, images or logos on the 'D' end panels, please position items in accordance with the diagram. Place in the front or side section of the 'D' end, avoiding the grey chevron area.