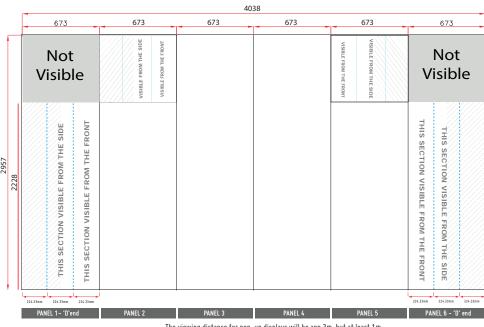

Total Artwork size: 4038mm (W) x 2957mm (H)

Artwork size 25%: 1009.5mm (W) x 739.25mm (H)

Front panels = 673mm / **168.25mm (25%)** | 'D' End panel = 673mm / **168.25mm (25%)** 

For text, images or logos on the 'D' end panels, please position items in accordance with the diagram. Place in the front or side section of the 'D' end, avoiding the grey chevron area.