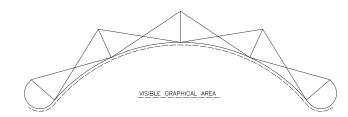

Total Artwork size: 4038mm (W) x 2957mm (H)

Artwork size 25%: 1009.5mm (W) x 739.25mm (H)

Front panels = 673mm / **168.25mm (25%)** | 'D' End panel = 673mm / **168.25mm (25%)** 

For text, images or logos on the 'D' end panels, please position items in accordance with the diagram. Place in the front or side section of the 'D' end, avoiding the grey chevron area.