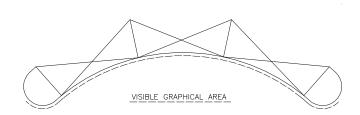

Total Artwork size: 3365mm (W) x 2957mm (H)

Artwork size 25%: 841.25mm (W) x 739.25mm (H)

Front panels = 673mm / **168.25mm (25%)** | 'D' End panel = 673mm / **168.25mm (25%)** 

For text, images or logos on the 'D' end panels, please position items in accordance with the diagram. Place in the front or side section of the 'D' end, avoiding the grey chevron area.